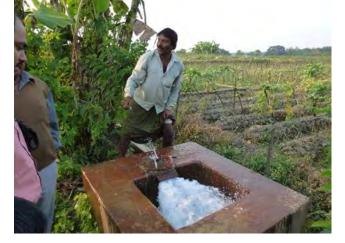

| Description                                | Kundalia LB           | Kundalia RB           |  |  |
|--------------------------------------------|-----------------------|-----------------------|--|--|
| Number of Villages                         | 146 Nos               | 210 Nos               |  |  |
| Farmer Support Center                      | 4 Nos                 | 4 Nos                 |  |  |
| rainings of awareness about project (T1)   |                       |                       |  |  |
| Importance of Micro Irrigation Scheme (T2) | In 146 villages       | In 210 villages       |  |  |
| Training and Demo at Field (T3)            |                       |                       |  |  |
| Farmers Field School (FFS) of 30 Ha each   | 21 Nos                | 22 Nos                |  |  |
| Formation of Water User Association        | 239 Nos (300 Ha each) | 244 Nos (300 Ha each) |  |  |