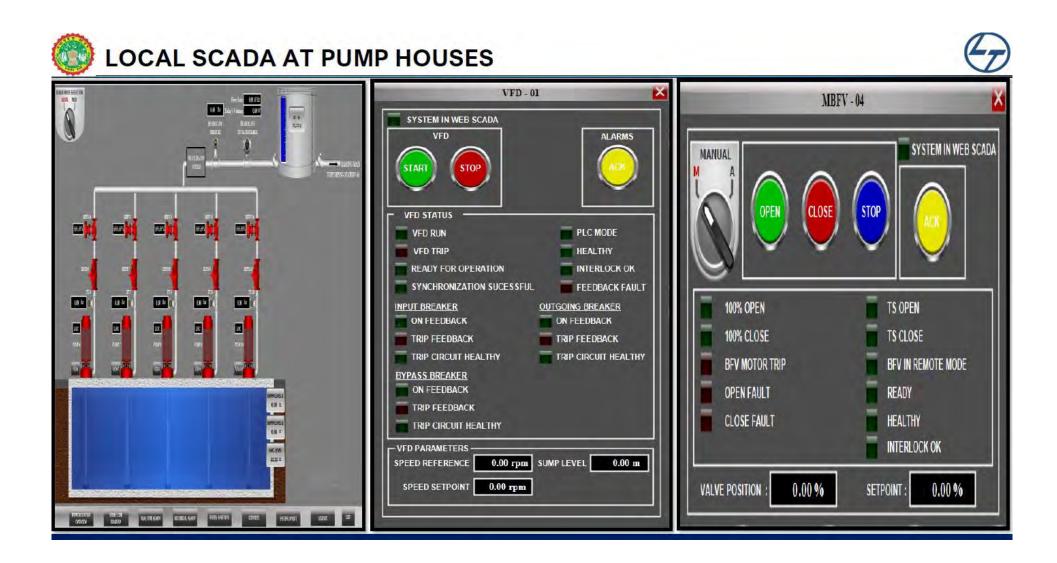

#### Loan 3662-IND: Madhya Pradesh Irrigation Efficiency Improvement Project (MPIEIP)

- ADB project, commissioned in July 2024.
- Pumped LIS schemes on LB and RB supply water to Delivery Chambers for distribution by gravity pipelines to about 125,000 ha.
- Pipes: MS, HDPE.
- Duty: 0.45 l/s/ha. Mixed cropping.
- Full SCADA with Outlet Management System (OMS) with flow and pressure control.
- Also, Rotation Management System (RMS) at Zones and Village Units.
- Operation: 24/7 flow of 13.5 l/s to 30 ha Chaks.
- Rotational supply of 4.5 l/s to 2 subchaks at a time.
- WUA 3,000 to 4,000 ha
- Layout Tiers: ~6,000 ha, Zones 300 ha Village Units-30 ha Chaks (OMS)- 5 ha Subchaks-1 ha Farms