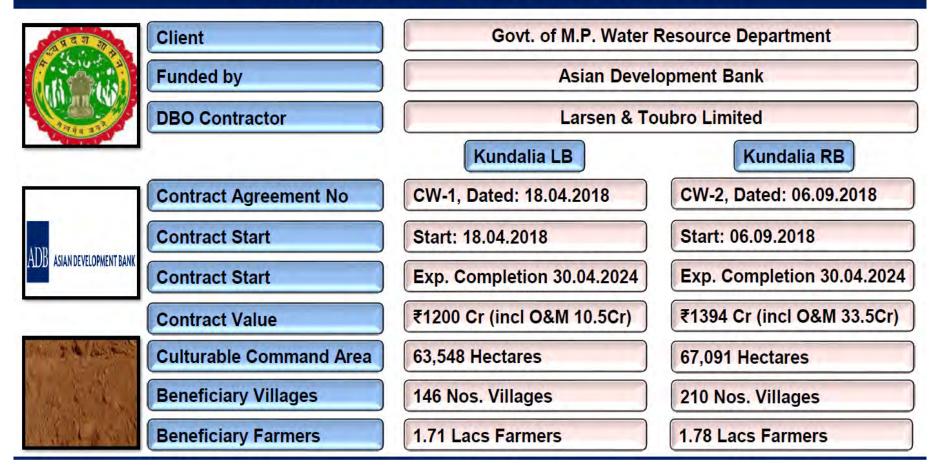

## Summary

| Торіс               | Description                                                                                                                                                                                                                                                                                                                                                                                   |
|---------------------|-----------------------------------------------------------------------------------------------------------------------------------------------------------------------------------------------------------------------------------------------------------------------------------------------------------------------------------------------------------------------------------------------|
| Financing Plan      | Project Cost: \$535.71 Million<br>(ADB: \$375 million and Counterpart: \$160.71million)                                                                                                                                                                                                                                                                                                       |
| Project Description | The MPIEIP is designed to support higher irrigation efficiency and expansion of irrigation in MP. It will focus on developing 125,000 hectares of new, highly efficient and climate resilient irrigation networks and productive command area under the Kundalia Irrigation Project (KIP).                                                                                                    |
| Impact              | <ul> <li>India farmers' income doubled by 2023 ; India's "more crop per drop" achieved</li> <li>Resilience of farmers in the project area to ongoing and uncertain future climate change increased</li> </ul>                                                                                                                                                                                 |
| Outcome             | Higher irrigation efficiency, agricultural water productivity and climate resilience in MP achieved                                                                                                                                                                                                                                                                                           |
| Outputs             | <ul> <li>KIP infrastructure constructed</li> <li>KIP performance-based operation and maintenance established</li> <li>Farmers capacity for rapid uptake of micro-irrigation technology in the KIP command enhanced</li> </ul>                                                                                                                                                                 |
| Finance PLUS        | <b>Introduction of innovative irrigation system:</b> The project involves designing and constructing a very large scale pressurized and automated irrigation system allowing considerable gains in WUE. <b>Design-build-operate (DBO) contract modality:</b> There are very few examples of irrigation DBO contracts in India and none on such large systems and with such a long MOM period. |
| Climate Finance     | It is a climate adaptation Type 2B category project based on water savings through higher irrigation efficiency and agricultural water productivity resulting in climate resilience.                                                                                                                                                                                                          |