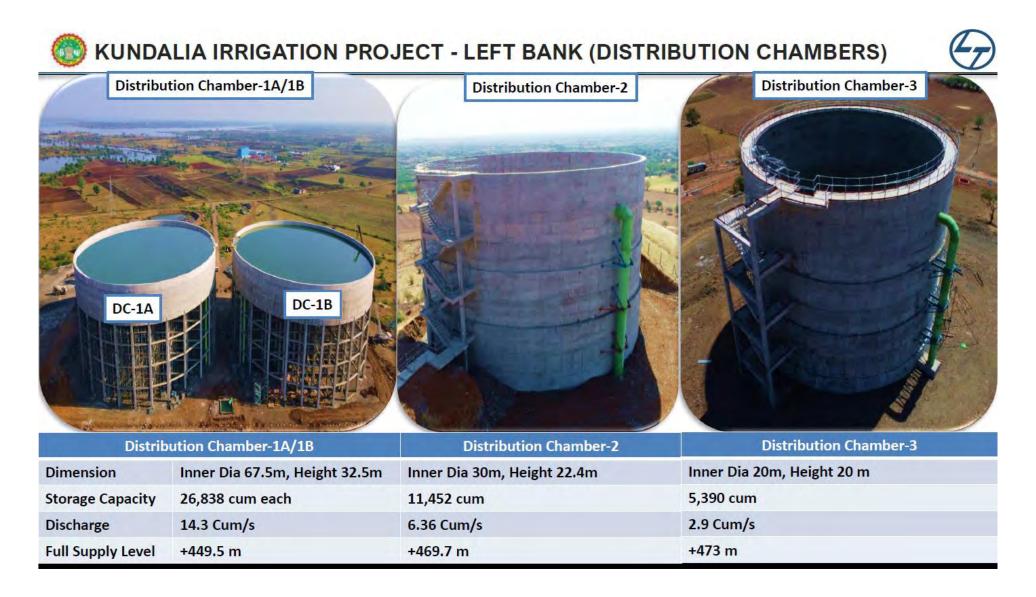

#### **KUNDALIA IRRIGATION PROJECT**

INTERNAL. This information is accessible to ADB Management and staff. It may be shared outside ADB with appropriate permission.

| MAJOR COM                             | PONENTS                             |  |  |
|---------------------------------------|-------------------------------------|--|--|
| Kundalia LB                           | Kundalia RB                         |  |  |
| 1 Pump Houses: 4 No's                 | Pump Houses: 1 No's                 |  |  |
| 2 Distribution Chambers: 4 No's       | Distribution Chambers: 3 No's       |  |  |
| 3 Transmission Lines 132 KV: 8.65 Km  | Transmission Lines 132 KV: 24.12 Km |  |  |
| 4 Switchyard (132/11 KV): 1 No.       | Switchyard (132/11 KV): 1 No.       |  |  |
| 5 Pumps & Motors : 19 No's            | Pumps & Motors : 14 No's            |  |  |
| 6 Primary Filters: 26 No's            | Primary Filters: 29 No's            |  |  |
| 7 Surge Vessels : 3 No's              | Surge Vessels : 3 No's              |  |  |
| 8 Outlet Management System: 2168 No's | Outlet Management System: 2224 No's |  |  |
| 9 Remote Management System: 239 No's  | Remote Management System: 244 No's  |  |  |
| 10 Air Management System: 669 No's    | Air Management System: 551 No's     |  |  |
| 11 Gateway Towers: 12 No's            | Gateway Towers: 11 No's             |  |  |