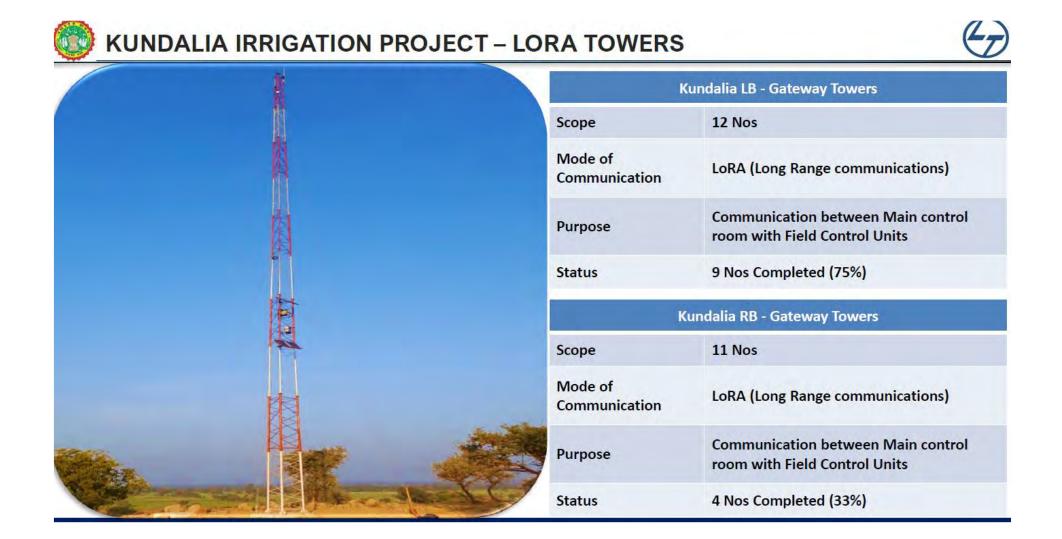

#### **KUNDALIA IRRIGATION PROJECT**

INTERNAL. This information is accessible to ADB Management and staff. It may be shared outside ADB with appropriate permission.

| MAJOR COM                             | PONENTS                             |  |  |
|---------------------------------------|-------------------------------------|--|--|
| Kundalia LB                           | Kundalia RB                         |  |  |
| 1 Pump Houses: 4 No's                 | Pump Houses: 1 No's                 |  |  |
| 2 Distribution Chambers: 4 No's       | Distribution Chambers: 3 No's       |  |  |
| 3 Transmission Lines 132 KV: 8.65 Km  | Transmission Lines 132 KV: 24.12 Km |  |  |
| 4 Switchyard (132/11 KV): 1 No.       | Switchyard (132/11 KV): 1 No.       |  |  |
| 5 Pumps & Motors : 19 No's            | Pumps & Motors : 14 No's            |  |  |
| 6 Primary Filters: 26 No's            | Primary Filters: 29 No's            |  |  |
| 7 Surge Vessels : 3 No's              | Surge Vessels : 3 No's              |  |  |
| 8 Outlet Management System: 2168 No's | Outlet Management System: 2224 No's |  |  |
| 9 Remote Management System: 239 No's  | Remote Management System: 244 No's  |  |  |
| 10 Air Management System: 669 No's    | Air Management System: 551 No's     |  |  |
| 11 Gateway Towers: 12 No's            | Gateway Towers: 11 No's             |  |  |