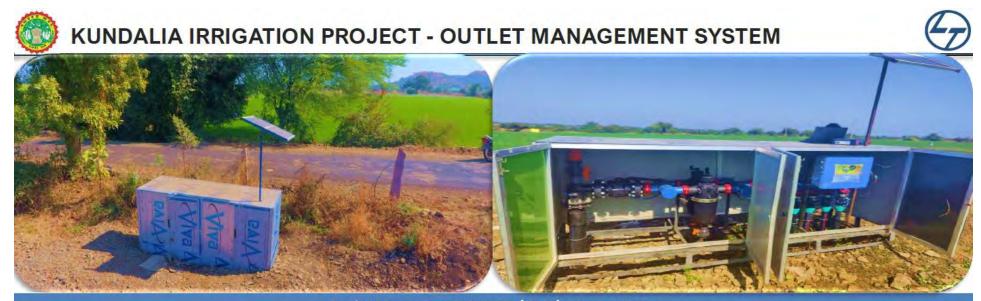

11.49 Cum/s

+504 m

|                          | Outlet Management System (O                                                                    | MS) at every 30Ha                                                                              |
|--------------------------|------------------------------------------------------------------------------------------------|------------------------------------------------------------------------------------------------|
| Dimensions(m) (LxBxH)    | 2.8 x 0.95 x 1.3                                                                               |                                                                                                |
| Components               | PFCMD (Pressure Flow Control and Monitoring<br>Pressure Transmitter, Solar Panel and Batteries | g device), Air Valve with Isolation Valve, Strainers, Controller with<br>s, Enclosure Cabinets |
| Pressure & Head at 30 Ha | 25 m & 2.5 Kg/cm2                                                                              |                                                                                                |
| Pressure & Head at 1 Ha  | 20 m & 2.0 Kg/cm2                                                                              |                                                                                                |
| Discharge                | 0.45 LPS/Ha                                                                                    |                                                                                                |
|                          | Kundalia LB - OMS                                                                              | Kundalia RB - OMS                                                                              |
| Scope                    | 2168 Nos                                                                                       | 2224 Nos                                                                                       |
| Status                   | 2129 Nos Completed (98%)                                                                       | 2180 Nos Completed (98%)                                                                       |