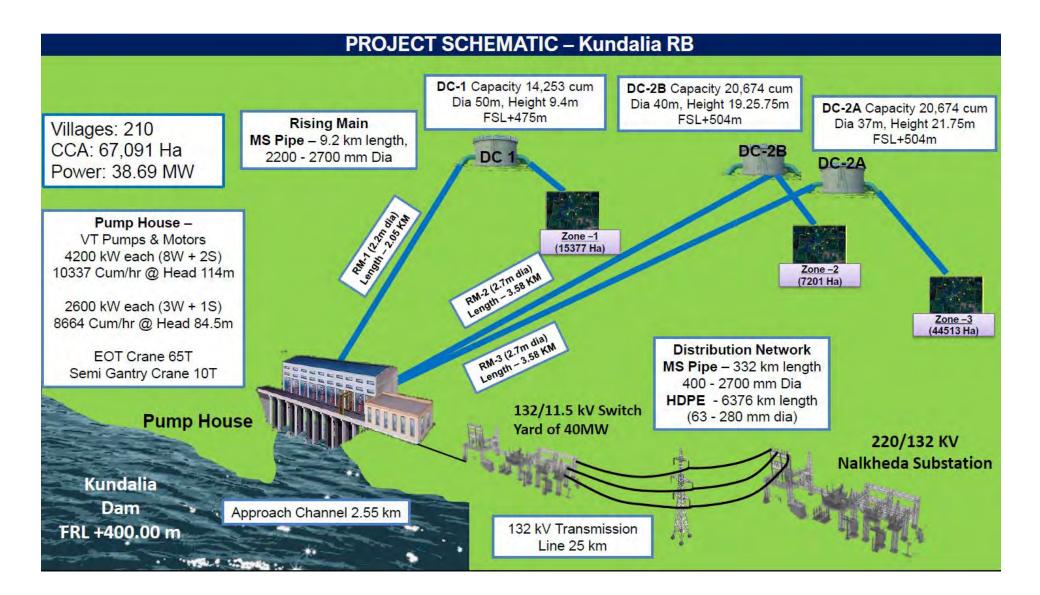

#### **KUNDALIA IRRIGATION PROJECT**

INTERNAL. This information is accessible to ADB Management and staff. It may be shared outside ADB with appropriate permission.

| MAJOR COM                             | PONENTS                             |  |  |
|---------------------------------------|-------------------------------------|--|--|
| Kundalia LB                           | Kundalia RB                         |  |  |
| 1 Pump Houses: 4 No's                 | Pump Houses: 1 No's                 |  |  |
| 2 Distribution Chambers: 4 No's       | Distribution Chambers: 3 No's       |  |  |
| 3 Transmission Lines 132 KV: 8.65 Km  | Transmission Lines 132 KV: 24.12 Km |  |  |
| 4 Switchyard (132/11 KV): 1 No.       | Switchyard (132/11 KV): 1 No.       |  |  |
| 5 Pumps & Motors : 19 No's            | Pumps & Motors : 14 No's            |  |  |
| 6 Primary Filters: 26 No's            | Primary Filters: 29 No's            |  |  |
| 7 Surge Vessels : 3 No's              | Surge Vessels : 3 No's              |  |  |
| 8 Outlet Management System: 2168 No's | Outlet Management System: 2224 No's |  |  |
| 9 Remote Management System: 239 No's  | Remote Management System: 244 No's  |  |  |
| 10 Air Management System: 669 No's    | Air Management System: 551 No's     |  |  |
| 11 Gateway Towers: 12 No's            | Gateway Towers: 11 No's             |  |  |

#### KUNDALIA IRRIGATION PROJECT - RIGHT BANK (PUMP HOUSE & ANCILLARY BUILDINGS)

|                                                                                                                                                                                                                                                                                                                                                                                                                                                                                                                                                                                                                                                                                                                                                                                                                                                                                                                                                                                                                                                                                                                                                                                                                                                                                                                                                                                                                                                                                                                                                                                                                                                                                                                                                                                                                                                                                                                                                                                                                                                                                                                                | Pump House - 1 (Salient Features) |                                          |  |  |
|--------------------------------------------------------------------------------------------------------------------------------------------------------------------------------------------------------------------------------------------------------------------------------------------------------------------------------------------------------------------------------------------------------------------------------------------------------------------------------------------------------------------------------------------------------------------------------------------------------------------------------------------------------------------------------------------------------------------------------------------------------------------------------------------------------------------------------------------------------------------------------------------------------------------------------------------------------------------------------------------------------------------------------------------------------------------------------------------------------------------------------------------------------------------------------------------------------------------------------------------------------------------------------------------------------------------------------------------------------------------------------------------------------------------------------------------------------------------------------------------------------------------------------------------------------------------------------------------------------------------------------------------------------------------------------------------------------------------------------------------------------------------------------------------------------------------------------------------------------------------------------------------------------------------------------------------------------------------------------------------------------------------------------------------------------------------------------------------------------------------------------|-----------------------------------|------------------------------------------|--|--|
| A DESCRIPTION OF THE OWNER OWNER OF THE OWNER OWNER OF THE OWNER OF THE OWNER OF THE OWNER OF THE OWNER                                                                                                                                                                                                                                                                                                                                                                                                                                                                                                                                                                                                                                                                                       | Approach Channel                  | 2.55 Km                                  |  |  |
|                                                                                                                                                                                                                                                                                                                                                                                                                                                                                                                                                                                                                                                                                                                                                                                                                                                                                                                                                                                                                                                                                                                                                                                                                                                                                                                                                                                                                                                                                                                                                                                                                                                                                                                                                                                                                                                                                                                                                                                                                                                                                                                                | Pump House                        | 1 No (L-105mxW-17m,28.7m BGL,18 m AGL)   |  |  |
| Al day is had a set of the set of | Vertical Turbine Pump             | 10 Nos(10,337cum/hr)&4Nos (8.664cum/hr)  |  |  |
| and the second sec                                                                                                                                                                                                                                             | VT Pump Head & Speed              | 114m & 84.5m                             |  |  |
|                                                                                                                                                                                                                                                                                                                                                                                                                                                                                                                                                                                                                                                                                                                                                                                                                                                                                                                                                                                                                                                                                                                                                                                                                                                                                                                                                                                                                                                                                                                                                                                                                                                                                                                                                                                                                                                                                                                                                                                                                                                                                                                                | Lifting Water Level               | Max- 400 m and Min-380m                  |  |  |
| AHU Building                                                                                                                                                                                                                                                                                                                                                                                                                                                                                                                                                                                                                                                                                                                                                                                                                                                                                                                                                                                                                                                                                                                                                                                                                                                                                                                                                                                                                                                                                                                                                                                                                                                                                                                                                                                                                                                                                                                                                                                                                                                                                                                   | Induction Motor (11KV)            | 10 No's (4200 KW) & 4 No's (2600 KW)     |  |  |
| Electrical Building                                                                                                                                                                                                                                                                                                                                                                                                                                                                                                                                                                                                                                                                                                                                                                                                                                                                                                                                                                                                                                                                                                                                                                                                                                                                                                                                                                                                                                                                                                                                                                                                                                                                                                                                                                                                                                                                                                                                                                                                                                                                                                            | EOT Crane                         | 1 No (65 Ton, Span-15m, Bay L-70 m)      |  |  |
|                                                                                                                                                                                                                                                                                                                                                                                                                                                                                                                                                                                                                                                                                                                                                                                                                                                                                                                                                                                                                                                                                                                                                                                                                                                                                                                                                                                                                                                                                                                                                                                                                                                                                                                                                                                                                                                                                                                                                                                                                                                                                                                                | Trash Rack Screen                 | 14 Sets (4.75m X 28.7m with guide frame) |  |  |
|                                                                                                                                                                                                                                                                                                                                                                                                                                                                                                                                                                                                                                                                                                                                                                                                                                                                                                                                                                                                                                                                                                                                                                                                                                                                                                                                                                                                                                                                                                                                                                                                                                                                                                                                                                                                                                                                                                                                                                                                                                                                                                                                | Power Requirement                 | 40 MW                                    |  |  |
|                                                                                                                                                                                                                                                                                                                                                                                                                                                                                                                                                                                                                                                                                                                                                                                                                                                                                                                                                                                                                                                                                                                                                                                                                                                                                                                                                                                                                                                                                                                                                                                                                                                                                                                                                                                                                                                                                                                                                                                                                                                                                                                                | Switch Yard                       | 1 No (132 KV) (Area 3200 sqm)            |  |  |
|                                                                                                                                                                                                                                                                                                                                                                                                                                                                                                                                                                                                                                                                                                                                                                                                                                                                                                                                                                                                                                                                                                                                                                                                                                                                                                                                                                                                                                                                                                                                                                                                                                                                                                                                                                                                                                                                                                                                                                                                                                                                                                                                | Transformers                      | 2 Nos (50 MVA each)                      |  |  |
|                                                                                                                                                                                                                                                                                                                                                                                                                                                                                                                                                                                                                                                                                                                                                                                                                                                                                                                                                                                                                                                                                                                                                                                                                                                                                                                                                                                                                                                                                                                                                                                                                                                                                                                                                                                                                                                                                                                                                                                                                                                                                                                                | Electrical Building               | 1 No's                                   |  |  |
|                                                                                                                                                                                                                                                                                                                                                                                                                                                                                                                                                                                                                                                                                                                                                                                                                                                                                                                                                                                                                                                                                                                                                                                                                                                                                                                                                                                                                                                                                                                                                                                                                                                                                                                                                                                                                                                                                                                                                                                                                                                                                                                                | VFD Panel & Soft Stater           | 11 No's VFD and 3 No's Soft Stater       |  |  |
| Workshop                                                                                                                                                                                                                                                                                                                                                                                                                                                                                                                                                                                                                                                                                                                                                                                                                                                                                                                                                                                                                                                                                                                                                                                                                                                                                                                                                                                                                                                                                                                                                                                                                                                                                                                                                                                                                                                                                                                                                                                                                                                                                                                       | Workshop Building                 | 1 No (Area 450 sqm)                      |  |  |
|                                                                                                                                                                                                                                                                                                                                                                                                                                                                                                                                                                                                                                                                                                                                                                                                                                                                                                                                                                                                                                                                                                                                                                                                                                                                                                                                                                                                                                                                                                                                                                                                                                                                                                                                                                                                                                                                                                                                                                                                                                                                                                                                | Air Handling Unit                 | 1 No's                                   |  |  |
| 132/11 KV Switchyard                                                                                                                                                                                                                                                                                                                                                                                                                                                                                                                                                                                                                                                                                                                                                                                                                                                                                                                                                                                                                                                                                                                                                                                                                                                                                                                                                                                                                                                                                                                                                                                                                                                                                                                                                                                                                                                                                                                                                                                                                                                                                                           | Fire Water PH & Tank              | 1 No + 1 No                              |  |  |