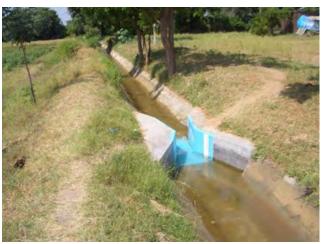

11.49 Cum/s

+504 m

|                          | Outlet Management System (O                                                                    | MS) at every 30Ha                                                                              |
|--------------------------|------------------------------------------------------------------------------------------------|------------------------------------------------------------------------------------------------|
| Dimensions(m) (LxBxH)    | 2.8 x 0.95 x 1.3                                                                               |                                                                                                |
| Components               | PFCMD (Pressure Flow Control and Monitoring<br>Pressure Transmitter, Solar Panel and Batteries | g device), Air Valve with Isolation Valve, Strainers, Controller with<br>s, Enclosure Cabinets |
| Pressure & Head at 30 Ha | 25 m & 2.5 Kg/cm2                                                                              |                                                                                                |
| Pressure & Head at 1 Ha  | 20 m & 2.0 Kg/cm2                                                                              |                                                                                                |
| Discharge                | 0.45 LPS/Ha                                                                                    |                                                                                                |
|                          | Kundalia LB - OMS                                                                              | Kundalia RB - OMS                                                                              |
| Scope                    | 2168 Nos                                                                                       | 2224 Nos                                                                                       |
| Status                   | 2129 Nos Completed (98%)                                                                       | 2180 Nos Completed (98%)                                                                       |

|                             | RIGATION PROJECT - REMOTI                                       | MANAGEMENT SYSTEM                                            |
|-----------------------------|-----------------------------------------------------------------|--------------------------------------------------------------|
|                             |                                                                 |                                                              |
|                             | Remote Management System (                                      | RMS) at every 300Ha                                          |
| Components                  | PFCMD (Pressure Flow Control and Monitoria<br>Enclosure Cabinet | g device), Air Valve, Controller, Solar Panel and Batteries, |
| RMS Size                    | 200mm to 900mm                                                  |                                                              |
| Controlling Capacity (Area) | 150 Ha to 300 Ha                                                |                                                              |
|                             | Kundalia LB                                                     | Kundalia RB                                                  |
| Scope                       | 239 Nos                                                         | 244 Nos                                                      |
| Status                      | 211 Nos Completed (88%)                                         | 225 Nos Completed (92%)                                      |

|                   | PROJECT - AIR MANAGEMENT S | YSTEM             | $\bigcirc$                                                                                                                  |  |
|-------------------|----------------------------|-------------------|-----------------------------------------------------------------------------------------------------------------------------|--|
| TO                | 124                        | Kundalia LB - AMS |                                                                                                                             |  |
|                   |                            | Components        | Air Valve with Isolation Gate<br>Valve, Pressure Transmitter,<br>Controller, Solar<br>Panel/Batteries, Enclosure<br>Cabinet |  |
|                   | - bos Vi                   | Scope             | 669 Nos                                                                                                                     |  |
|                   |                            | AMS Size          | 50 mm to 200 mm                                                                                                             |  |
| No Contraction    |                            | Status            | 560 Completed (84%)                                                                                                         |  |
|                   |                            | Kundalia RB - AMS |                                                                                                                             |  |
|                   |                            | Components        | Air Valve with Isolation Gate<br>Valve, Pressure Transmitter,<br>Controller, Solar<br>Panel/Batteries, Enclosure<br>Cabinet |  |
|                   |                            | Scope             | 551 Nos                                                                                                                     |  |
|                   | Charles 14                 | AMS Size          | 50 mm to 200 mm                                                                                                             |  |
| Come and a second |                            | Status            | 367 Completed (67%)                                                                                                         |  |