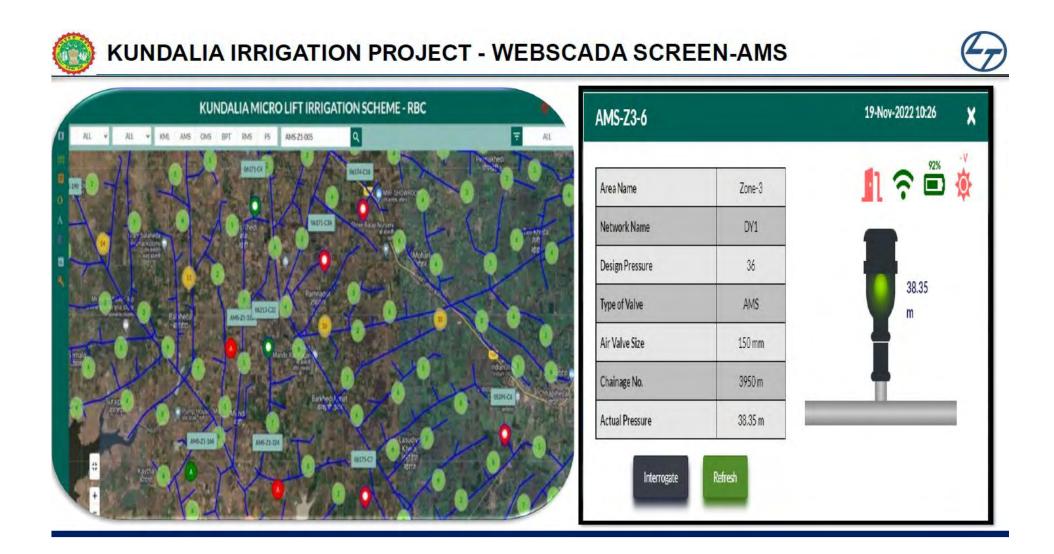

|                   | PROJECT - AIR MANAGEMENT S | YSTEM             | $\bigcirc$                                                                                                                  |  |
|-------------------|----------------------------|-------------------|-----------------------------------------------------------------------------------------------------------------------------|--|
| TO                | 124                        | Kundalia LB - AMS |                                                                                                                             |  |
|                   |                            | Components        | Air Valve with Isolation Gate<br>Valve, Pressure Transmitter,<br>Controller, Solar<br>Panel/Batteries, Enclosure<br>Cabinet |  |
|                   | - bos Vi                   | Scope             | 669 Nos                                                                                                                     |  |
|                   |                            | AMS Size          | 50 mm to 200 mm                                                                                                             |  |
| No Contraction    |                            | Status            | 560 Completed (84%)                                                                                                         |  |
|                   |                            | Kundalia RB - AMS |                                                                                                                             |  |
|                   |                            | Components        | Air Valve with Isolation Gate<br>Valve, Pressure Transmitter,<br>Controller, Solar<br>Panel/Batteries, Enclosure<br>Cabinet |  |
|                   |                            | Scope             | 551 Nos                                                                                                                     |  |
|                   | Charles 14                 | AMS Size          | 50 mm to 200 mm                                                                                                             |  |
| Come and a second |                            | Status            | 367 Completed (67%)                                                                                                         |  |