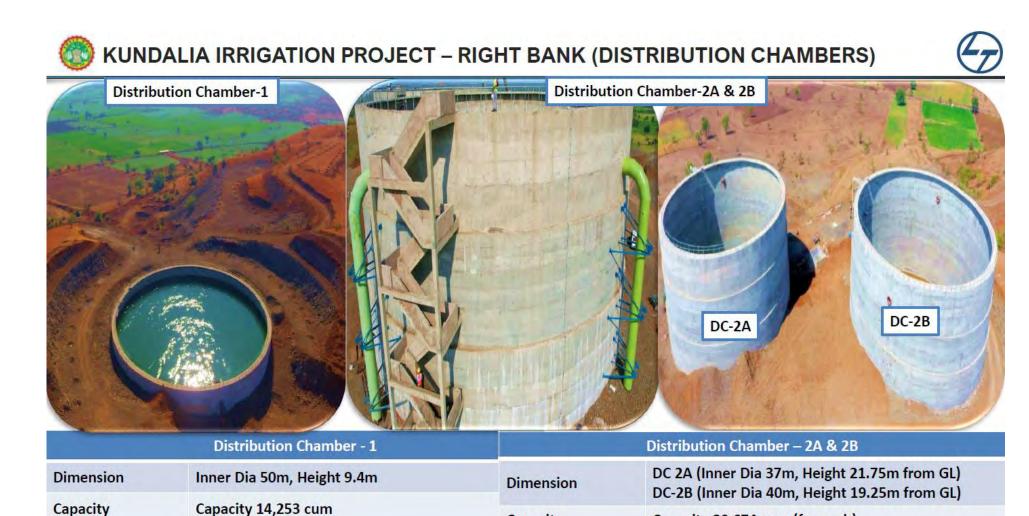

#### **KUNDALIA IRRIGATION PROJECT**

INTERNAL. This information is accessible to ADB Management and staff. It may be shared outside ADB with appropriate permission.

| MAJOR COM                             | PONENTS                             |  |  |
|---------------------------------------|-------------------------------------|--|--|
| Kundalia LB                           | Kundalia RB                         |  |  |
| 1 Pump Houses: 4 No's                 | Pump Houses: 1 No's                 |  |  |
| 2 Distribution Chambers: 4 No's       | Distribution Chambers: 3 No's       |  |  |
| 3 Transmission Lines 132 KV: 8.65 Km  | Transmission Lines 132 KV: 24.12 Km |  |  |
| 4 Switchyard (132/11 KV): 1 No.       | Switchyard (132/11 KV): 1 No.       |  |  |
| 5 Pumps & Motors : 19 No's            | Pumps & Motors : 14 No's            |  |  |
| 6 Primary Filters: 26 No's            | Primary Filters: 29 No's            |  |  |
| 7 Surge Vessels : 3 No's              | Surge Vessels : 3 No's              |  |  |
| 8 Outlet Management System: 2168 No's | Outlet Management System: 2224 No's |  |  |
| 9 Remote Management System: 239 No's  | Remote Management System: 244 No's  |  |  |
| 10 Air Management System: 669 No's    | Air Management System: 551 No's     |  |  |
| 11 Gateway Towers: 12 No's            | Gateway Towers: 11 No's             |  |  |

Discharge

**Full Supply Level** 

7.22 Cum/s

+475 m

Capacity

Discharge

**Full Supply Level** 

Capacity 20,674 cum (for each)

11.49 Cum/s

+504 m

|                          | Outlet Management System (O                                                                    | MS) at every 30Ha                                                                              |
|--------------------------|------------------------------------------------------------------------------------------------|------------------------------------------------------------------------------------------------|
| Dimensions(m) (LxBxH)    | 2.8 x 0.95 x 1.3                                                                               |                                                                                                |
| Components               | PFCMD (Pressure Flow Control and Monitoring<br>Pressure Transmitter, Solar Panel and Batteries | g device), Air Valve with Isolation Valve, Strainers, Controller with<br>s, Enclosure Cabinets |
| Pressure & Head at 30 Ha | 25 m & 2.5 Kg/cm2                                                                              |                                                                                                |
| Pressure & Head at 1 Ha  | 20 m & 2.0 Kg/cm2                                                                              |                                                                                                |
| Discharge                | 0.45 LPS/Ha                                                                                    |                                                                                                |
|                          | Kundalia LB - OMS                                                                              | Kundalia RB - OMS                                                                              |
| Scope                    | 2168 Nos                                                                                       | 2224 Nos                                                                                       |
| Status                   | 2129 Nos Completed (98%)                                                                       | 2180 Nos Completed (98%)                                                                       |