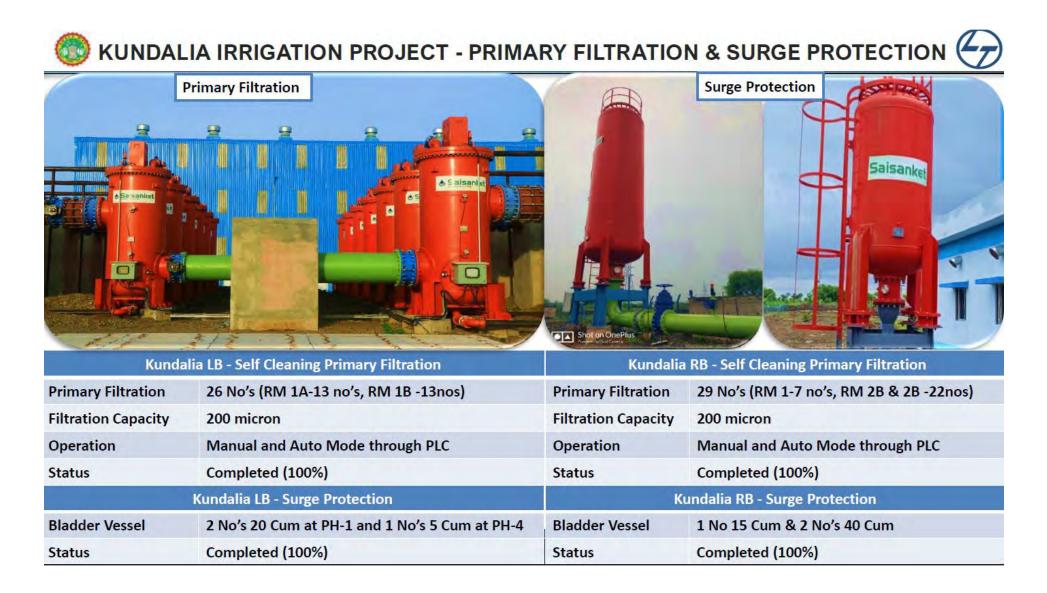

#### **KUNDALIA IRRIGATION PROJECT**

INTERNAL. This information is accessible to ADB Management and staff. It may be shared outside ADB with appropriate permission.

| MAJOR COM                             | PONENTS                             |  |  |
|---------------------------------------|-------------------------------------|--|--|
| Kundalia LB                           | Kundalia RB                         |  |  |
| 1 Pump Houses: 4 No's                 | Pump Houses: 1 No's                 |  |  |
| 2 Distribution Chambers: 4 No's       | Distribution Chambers: 3 No's       |  |  |
| 3 Transmission Lines 132 KV: 8.65 Km  | Transmission Lines 132 KV: 24.12 Km |  |  |
| 4 Switchyard (132/11 KV): 1 No.       | Switchyard (132/11 KV): 1 No.       |  |  |
| 5 Pumps & Motors : 19 No's            | Pumps & Motors : 14 No's            |  |  |
| 6 Primary Filters: 26 No's            | Primary Filters: 29 No's            |  |  |
| 7 Surge Vessels : 3 No's              | Surge Vessels : 3 No's              |  |  |
| 8 Outlet Management System: 2168 No's | Outlet Management System: 2224 No's |  |  |
| 9 Remote Management System: 239 No's  | Remote Management System: 244 No's  |  |  |
| 10 Air Management System: 669 No's    | Air Management System: 551 No's     |  |  |
| 11 Gateway Towers: 12 No's            | Gateway Towers: 11 No's             |  |  |