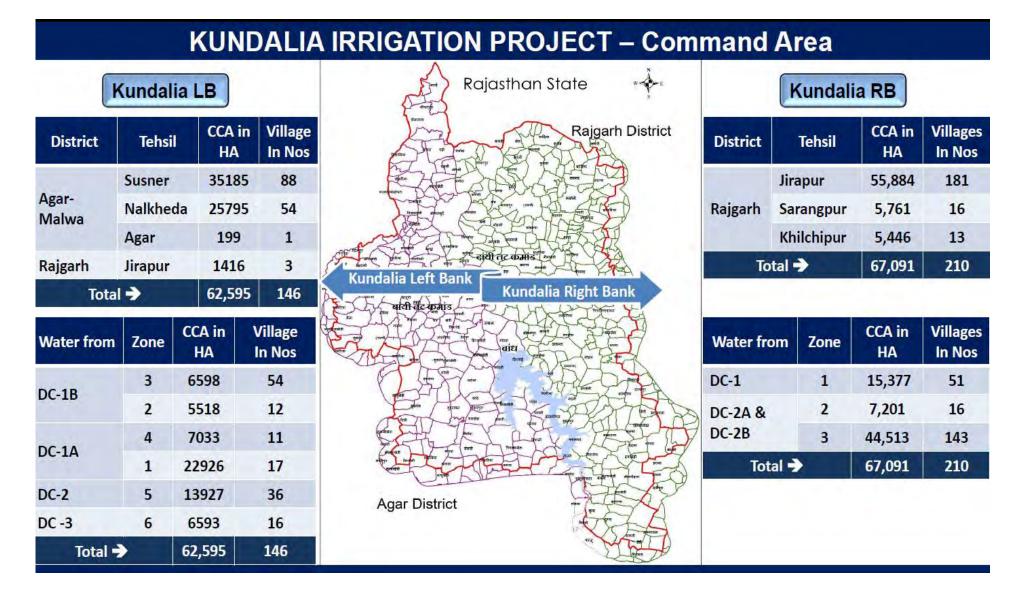

#### **KUNDALIA IRRIGATION PROJECT**

INTERNAL. This information is accessible to ADB Management and staff. It may be shared outside ADB with appropriate permission.

| MAJOR COM                             | PONENTS                             |  |  |
|---------------------------------------|-------------------------------------|--|--|
| Kundalia LB                           | Kundalia RB                         |  |  |
| 1 Pump Houses: 4 No's                 | Pump Houses: 1 No's                 |  |  |
| 2 Distribution Chambers: 4 No's       | Distribution Chambers: 3 No's       |  |  |
| 3 Transmission Lines 132 KV: 8.65 Km  | Transmission Lines 132 KV: 24.12 Km |  |  |
| 4 Switchyard (132/11 KV): 1 No.       | Switchyard (132/11 KV): 1 No.       |  |  |
| 5 Pumps & Motors : 19 No's            | Pumps & Motors : 14 No's            |  |  |
| 6 Primary Filters: 26 No's            | Primary Filters: 29 No's            |  |  |
| 7 Surge Vessels : 3 No's              | Surge Vessels : 3 No's              |  |  |
| 8 Outlet Management System: 2168 No's | Outlet Management System: 2224 No's |  |  |
| 9 Remote Management System: 239 No's  | Remote Management System: 244 No's  |  |  |
| 10 Air Management System: 669 No's    | Air Management System: 551 No's     |  |  |
| 11 Gateway Towers: 12 No's            | Gateway Towers: 11 No's             |  |  |