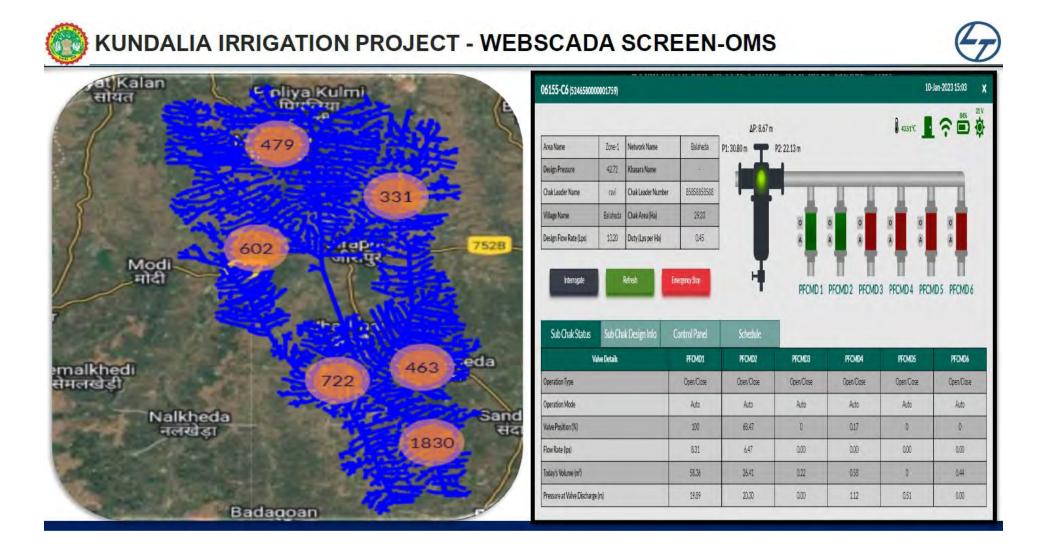

11.49 Cum/s

+504 m

|                          | Outlet Management System (O                                                                    | MS) at every 30Ha                                                                              |
|--------------------------|------------------------------------------------------------------------------------------------|------------------------------------------------------------------------------------------------|
| Dimensions(m) (LxBxH)    | 2.8 x 0.95 x 1.3                                                                               |                                                                                                |
| Components               | PFCMD (Pressure Flow Control and Monitoring<br>Pressure Transmitter, Solar Panel and Batteries | g device), Air Valve with Isolation Valve, Strainers, Controller with<br>s, Enclosure Cabinets |
| Pressure & Head at 30 Ha | 25 m & 2.5 Kg/cm2                                                                              |                                                                                                |
| Pressure & Head at 1 Ha  | 20 m & 2.0 Kg/cm2                                                                              |                                                                                                |
| Discharge                | 0.45 LPS/Ha                                                                                    |                                                                                                |
|                          | Kundalia LB - OMS                                                                              | Kundalia RB - OMS                                                                              |
| Scope                    | 2168 Nos                                                                                       | 2224 Nos                                                                                       |
| Status                   | 2129 Nos Completed (98%)                                                                       | 2180 Nos Completed (98%)                                                                       |