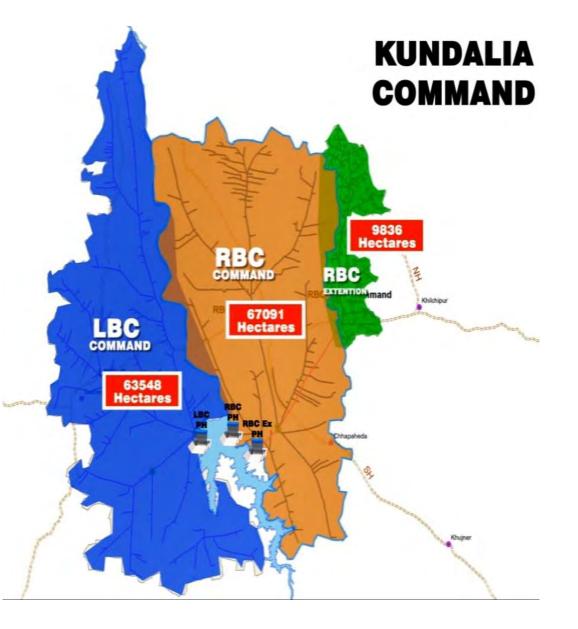

#### **KUNDALIA IRRIGATION PROJECT**

INTERNAL. This information is accessible to ADB Management and staff. It may be shared outside ADB with appropriate permission.

| MAJOR COM                             | PONENTS                             |  |  |
|---------------------------------------|-------------------------------------|--|--|
| Kundalia LB                           | Kundalia RB                         |  |  |
| 1 Pump Houses: 4 No's                 | Pump Houses: 1 No's                 |  |  |
| 2 Distribution Chambers: 4 No's       | Distribution Chambers: 3 No's       |  |  |
| 3 Transmission Lines 132 KV: 8.65 Km  | Transmission Lines 132 KV: 24.12 Km |  |  |
| 4 Switchyard (132/11 KV): 1 No.       | Switchyard (132/11 KV): 1 No.       |  |  |
| 5 Pumps & Motors : 19 No's            | Pumps & Motors : 14 No's            |  |  |
| 6 Primary Filters: 26 No's            | Primary Filters: 29 No's            |  |  |
| 7 Surge Vessels : 3 No's              | Surge Vessels : 3 No's              |  |  |
| 8 Outlet Management System: 2168 No's | Outlet Management System: 2224 No's |  |  |
| 9 Remote Management System: 239 No's  | Remote Management System: 244 No's  |  |  |
| 10 Air Management System: 669 No's    | Air Management System: 551 No's     |  |  |
| 11 Gateway Towers: 12 No's            | Gateway Towers: 11 No's             |  |  |