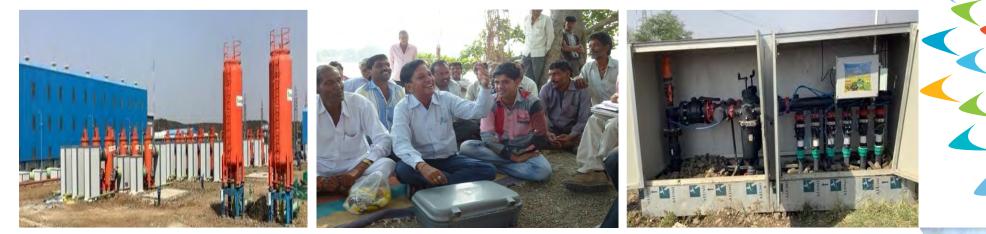

#### **KUNDALIA IRRIGATION PROJECT**

INTERNAL. This information is accessible to ADB Management and staff. It may be shared outside ADB with appropriate permission.

| MAJOR COM                             | PONENTS                             |  |  |
|---------------------------------------|-------------------------------------|--|--|
| Kundalia LB                           | Kundalia RB                         |  |  |
| 1 Pump Houses: 4 No's                 | Pump Houses: 1 No's                 |  |  |
| 2 Distribution Chambers: 4 No's       | Distribution Chambers: 3 No's       |  |  |
| 3 Transmission Lines 132 KV: 8.65 Km  | Transmission Lines 132 KV: 24.12 Km |  |  |
| 4 Switchyard (132/11 KV): 1 No.       | Switchyard (132/11 KV): 1 No.       |  |  |
| 5 Pumps & Motors : 19 No's            | Pumps & Motors : 14 No's            |  |  |
| 6 Primary Filters: 26 No's            | Primary Filters: 29 No's            |  |  |
| 7 Surge Vessels : 3 No's              | Surge Vessels : 3 No's              |  |  |
| 8 Outlet Management System: 2168 No's | Outlet Management System: 2224 No's |  |  |
| 9 Remote Management System: 239 No's  | Remote Management System: 244 No's  |  |  |
| 10 Air Management System: 669 No's    | Air Management System: 551 No's     |  |  |
| 11 Gateway Towers: 12 No's            | Gateway Towers: 11 No's             |  |  |

#### KUNDALIA IRRIGATION PROJECT - LEFT BANK (PUMP HOUSE & ANCILLARY BUILDINGS)

|                     | - I I I I I I I I I            | Pump House - 1 (Salient Features) |                                       |  |
|---------------------|--------------------------------|-----------------------------------|---------------------------------------|--|
| 1                   |                                | Approach Channel                  | 1.78 Km                               |  |
| Stall Come          |                                | PH-1 Dimensions                   | L- 81.6mxW-26.8m,31.2 m BGL)          |  |
|                     | AN LINE STORE                  | Vertical Turbine Pump             | 10 No's (12,869 Cum/hr)               |  |
|                     |                                | Duty Head & Speed                 | 57.5m & 597 rpm                       |  |
|                     |                                | Governing Water Levels            | Max +400m & Min+380m                  |  |
|                     | Pump House-1                   | Induction Motor (11KV)            | 10 No's (2,650 KW)                    |  |
| Approach Channel    | T                              | EOT Crane                         | 1 No (60 Ton, Span-15m, Bay L-71.5 m) |  |
|                     |                                | Trash Rack Screen                 | 10 Sets                               |  |
|                     | DUn s' Ubs' thad bird instants | Power Requirement                 | 26.38 MW                              |  |
| CONTRACTOR OF THE   | TIN                            | Switch Yard                       | 1 No (132/11.5 KV)                    |  |
|                     | Panel Room                     | Transformers                      | 2 Nos (30 MVA each)                   |  |
|                     |                                | Electrical Building               | 4 No's (each at PH)                   |  |
|                     |                                | VFD Panel & Soft Stater           | 14 No's VFD and 5 No's Soft Stater    |  |
|                     |                                | Workshop Building                 | 1 No                                  |  |
|                     |                                | Air Handling Unit                 | 4 No's (each at PH)                   |  |
| Ancillary Buildings | PLC Room                       | Fire Water PH & Tank              | 1 No + 1 No                           |  |

#### KUNDALIA IRRIGATION PROJECT - RIGHT BANK (PUMP HOUSE & ANCILLARY BUILDINGS)

|                                                                                                                                                                                                                                                                                                                                                                                                                                                                                                                                                                                                                                                                                                                                                                                                                                                                                                                                                                                                                                                                                                                                                                                                                                                                                                                                                                                                                                                                                                                                                                                                                                                                                                                                                                                                                                                                                                                                                                                                                                                                                                                                | Pump House - 1 (Salient Features) |                                          |  |  |
|--------------------------------------------------------------------------------------------------------------------------------------------------------------------------------------------------------------------------------------------------------------------------------------------------------------------------------------------------------------------------------------------------------------------------------------------------------------------------------------------------------------------------------------------------------------------------------------------------------------------------------------------------------------------------------------------------------------------------------------------------------------------------------------------------------------------------------------------------------------------------------------------------------------------------------------------------------------------------------------------------------------------------------------------------------------------------------------------------------------------------------------------------------------------------------------------------------------------------------------------------------------------------------------------------------------------------------------------------------------------------------------------------------------------------------------------------------------------------------------------------------------------------------------------------------------------------------------------------------------------------------------------------------------------------------------------------------------------------------------------------------------------------------------------------------------------------------------------------------------------------------------------------------------------------------------------------------------------------------------------------------------------------------------------------------------------------------------------------------------------------------|-----------------------------------|------------------------------------------|--|--|
| A DESCRIPTION OF THE OWNER OWNER OF THE OWNER OWNER OF THE OWNER OF THE OWNER OF THE OWNER OF THE OWNER                                                                                                                                                                                                                                                                                                                                                                                                                                                                                                                                                                                                                                                                                       | Approach Channel                  | 2.55 Km                                  |  |  |
|                                                                                                                                                                                                                                                                                                                                                                                                                                                                                                                                                                                                                                                                                                                                                                                                                                                                                                                                                                                                                                                                                                                                                                                                                                                                                                                                                                                                                                                                                                                                                                                                                                                                                                                                                                                                                                                                                                                                                                                                                                                                                                                                | Pump House                        | 1 No (L-105mxW-17m,28.7m BGL,18 m AGL)   |  |  |
| Al day is had a set of the set of | Vertical Turbine Pump             | 10 Nos(10,337cum/hr)&4Nos (8.664cum/hr)  |  |  |
| and the second sec                                                                                                                                                                                                                                             | VT Pump Head & Speed              | 114m & 84.5m                             |  |  |
|                                                                                                                                                                                                                                                                                                                                                                                                                                                                                                                                                                                                                                                                                                                                                                                                                                                                                                                                                                                                                                                                                                                                                                                                                                                                                                                                                                                                                                                                                                                                                                                                                                                                                                                                                                                                                                                                                                                                                                                                                                                                                                                                | Lifting Water Level               | Max- 400 m and Min-380m                  |  |  |
| AHU Building                                                                                                                                                                                                                                                                                                                                                                                                                                                                                                                                                                                                                                                                                                                                                                                                                                                                                                                                                                                                                                                                                                                                                                                                                                                                                                                                                                                                                                                                                                                                                                                                                                                                                                                                                                                                                                                                                                                                                                                                                                                                                                                   | Induction Motor (11KV)            | 10 No's (4200 KW) & 4 No's (2600 KW)     |  |  |
| Electrical Building                                                                                                                                                                                                                                                                                                                                                                                                                                                                                                                                                                                                                                                                                                                                                                                                                                                                                                                                                                                                                                                                                                                                                                                                                                                                                                                                                                                                                                                                                                                                                                                                                                                                                                                                                                                                                                                                                                                                                                                                                                                                                                            | EOT Crane                         | 1 No (65 Ton, Span-15m, Bay L-70 m)      |  |  |
|                                                                                                                                                                                                                                                                                                                                                                                                                                                                                                                                                                                                                                                                                                                                                                                                                                                                                                                                                                                                                                                                                                                                                                                                                                                                                                                                                                                                                                                                                                                                                                                                                                                                                                                                                                                                                                                                                                                                                                                                                                                                                                                                | Trash Rack Screen                 | 14 Sets (4.75m X 28.7m with guide frame) |  |  |
|                                                                                                                                                                                                                                                                                                                                                                                                                                                                                                                                                                                                                                                                                                                                                                                                                                                                                                                                                                                                                                                                                                                                                                                                                                                                                                                                                                                                                                                                                                                                                                                                                                                                                                                                                                                                                                                                                                                                                                                                                                                                                                                                | Power Requirement                 | 40 MW                                    |  |  |
|                                                                                                                                                                                                                                                                                                                                                                                                                                                                                                                                                                                                                                                                                                                                                                                                                                                                                                                                                                                                                                                                                                                                                                                                                                                                                                                                                                                                                                                                                                                                                                                                                                                                                                                                                                                                                                                                                                                                                                                                                                                                                                                                | Switch Yard                       | 1 No (132 KV) (Area 3200 sqm)            |  |  |
|                                                                                                                                                                                                                                                                                                                                                                                                                                                                                                                                                                                                                                                                                                                                                                                                                                                                                                                                                                                                                                                                                                                                                                                                                                                                                                                                                                                                                                                                                                                                                                                                                                                                                                                                                                                                                                                                                                                                                                                                                                                                                                                                | Transformers                      | 2 Nos (50 MVA each)                      |  |  |
|                                                                                                                                                                                                                                                                                                                                                                                                                                                                                                                                                                                                                                                                                                                                                                                                                                                                                                                                                                                                                                                                                                                                                                                                                                                                                                                                                                                                                                                                                                                                                                                                                                                                                                                                                                                                                                                                                                                                                                                                                                                                                                                                | Electrical Building               | 1 No's                                   |  |  |
|                                                                                                                                                                                                                                                                                                                                                                                                                                                                                                                                                                                                                                                                                                                                                                                                                                                                                                                                                                                                                                                                                                                                                                                                                                                                                                                                                                                                                                                                                                                                                                                                                                                                                                                                                                                                                                                                                                                                                                                                                                                                                                                                | VFD Panel & Soft Stater           | 11 No's VFD and 3 No's Soft Stater       |  |  |
| Workshop                                                                                                                                                                                                                                                                                                                                                                                                                                                                                                                                                                                                                                                                                                                                                                                                                                                                                                                                                                                                                                                                                                                                                                                                                                                                                                                                                                                                                                                                                                                                                                                                                                                                                                                                                                                                                                                                                                                                                                                                                                                                                                                       | Workshop Building                 | 1 No (Area 450 sqm)                      |  |  |
|                                                                                                                                                                                                                                                                                                                                                                                                                                                                                                                                                                                                                                                                                                                                                                                                                                                                                                                                                                                                                                                                                                                                                                                                                                                                                                                                                                                                                                                                                                                                                                                                                                                                                                                                                                                                                                                                                                                                                                                                                                                                                                                                | Air Handling Unit                 | 1 No's                                   |  |  |
| 132/11 KV Switchyard                                                                                                                                                                                                                                                                                                                                                                                                                                                                                                                                                                                                                                                                                                                                                                                                                                                                                                                                                                                                                                                                                                                                                                                                                                                                                                                                                                                                                                                                                                                                                                                                                                                                                                                                                                                                                                                                                                                                                                                                                                                                                                           | Fire Water PH & Tank              | 1 No + 1 No                              |  |  |