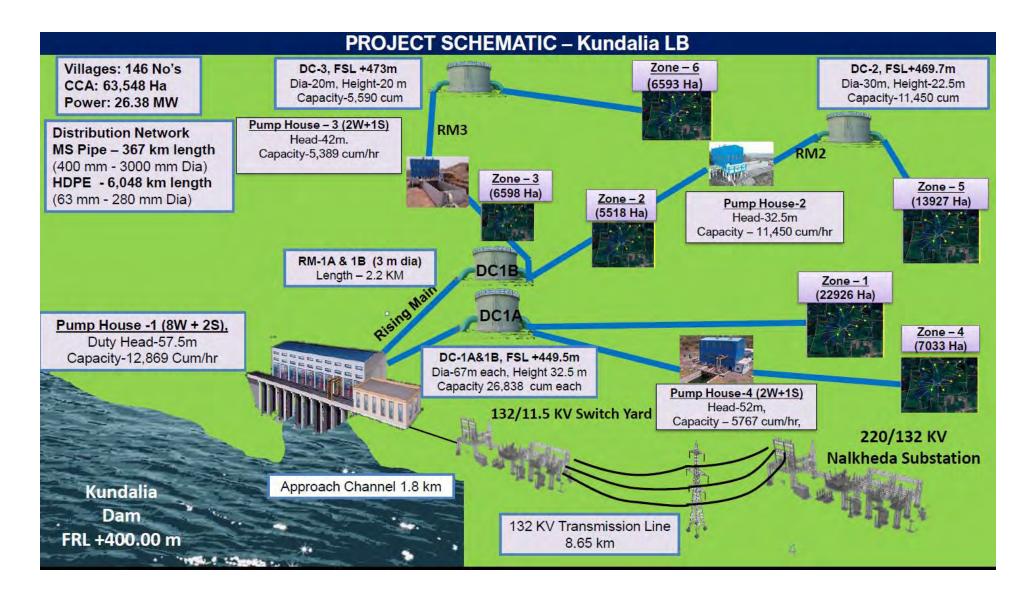

#### KUNDALIA IRRIGATION PROJECT - LEFT BANK (PUMP HOUSE & ANCILLARY BUILDINGS)

|                     | - I I I I I I I I I            | Pump House - 1 (Salient Features) |                                       |  |
|---------------------|--------------------------------|-----------------------------------|---------------------------------------|--|
| 1                   |                                | Approach Channel                  | 1.78 Km                               |  |
| Stall Come          |                                | PH-1 Dimensions                   | L- 81.6mxW-26.8m,31.2 m BGL)          |  |
|                     | AN LINE STORE                  | Vertical Turbine Pump             | 10 No's (12,869 Cum/hr)               |  |
|                     |                                | Duty Head & Speed                 | 57.5m & 597 rpm                       |  |
|                     |                                | Governing Water Levels            | Max +400m & Min+380m                  |  |
|                     | Pump House-1                   | Induction Motor (11KV)            | 10 No's (2,650 KW)                    |  |
| Approach Channel    | T                              | EOT Crane                         | 1 No (60 Ton, Span-15m, Bay L-71.5 m) |  |
|                     |                                | Trash Rack Screen                 | 10 Sets                               |  |
|                     | DUn s' Ubs' thad bird instants | Power Requirement                 | 26.38 MW                              |  |
| CONTRACTOR OF THE   | TIN                            | Switch Yard                       | 1 No (132/11.5 KV)                    |  |
|                     | Panel Room                     | Transformers                      | 2 Nos (30 MVA each)                   |  |
|                     |                                | Electrical Building               | 4 No's (each at PH)                   |  |
|                     |                                | VFD Panel & Soft Stater           | 14 No's VFD and 5 No's Soft Stater    |  |
|                     |                                | Workshop Building                 | 1 No                                  |  |
|                     |                                | Air Handling Unit                 | 4 No's (each at PH)                   |  |
| Ancillary Buildings | PLC Room                       | Fire Water PH & Tank              | 1 No + 1 No                           |  |