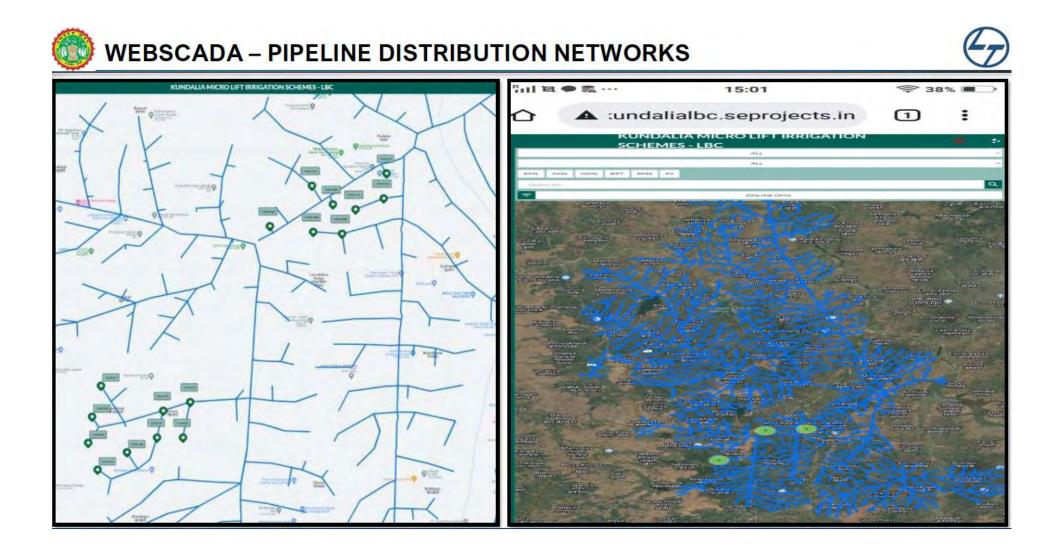

| Total 🗲 | 67,091       | 30,450      | 36,641       |    |

Ð

%

9%

36%

89%

54%

25%

77%

35%

%

100%

100%

18%

45%

а













# Thank you

Vikas Goyal: vgoyal@adb.org