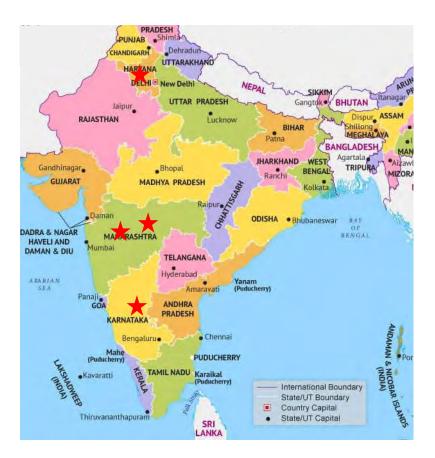

#### Support for Irrigation Modernization Program (SIMP)

- ✓ Led by India's Ministry of Jal Shakti (MOJS) and supported by ADB technical assistance
- ✓ Central program office under Central Water Commission MOJS and project offices in the State Water Resources Departments
- ✓ Team members comprised government staff and international and national consultants
- ✓ The SIMP was launched in December 2020 to support Indian states in designing modernization investments
- ✓ A framework for MMI modernization and strategy developed in a phased manner:
  - ✓ Phase 1: SIMP framework developed
  - ✓ Phase 2: Irrigation Modernization Plans (IMPs) prepared for 1<sup>st</sup> batch projects
  - ✓ Phase 3: Project design and readiness for investment
  - ✓ Phase 4: Implementation, monitoring and evaluation
- ✓ 57 proposals received from 14 States and 2 Union Territories
- ✓ Four schemes selected for modernization, with total command area of 246,000 ha and investment amounts estimated to be \$569 million or \$2,332/ha
  - ✓ Loharu, Haryana (130,000 ha)
  - ✓ Palkhed, Maharashtra (42,000 ha)
  - ✓ Purna, Maharashtra (58,000 ha)
  - ✓ Vanivilasa Sagara, Karnataka (16,000 ha)