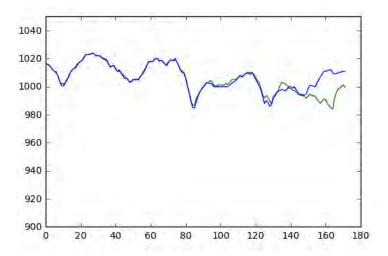

#### Predictions Accuracy – The Yield hardware

**Air Pressure:** The prediction of Air Pressure for 180 hours (7.5 days)

**Humidity:** The prediction of Humidity for 180 hours (7.5 days)

**Wind speed:** The prediction of wind speed for 180 hours (7.5days)

Legend: Blue lines – Actuals Green Lines – Predictions