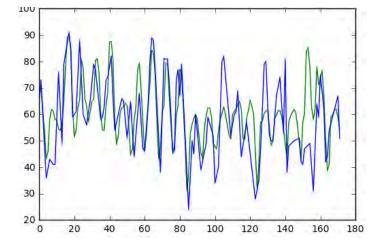

#### Predictions Accuracy – The Yield hardware

**Air Pressure:** The prediction of Air Pressure for 180 hours (7.5 days)

**Humidity:** The prediction of Humidity for 180 hours (7.5 days)

**Wind speed:** The prediction of wind speed for 180 hours (7.5days)

Legend: Blue lines – Actuals Green Lines – Predictions