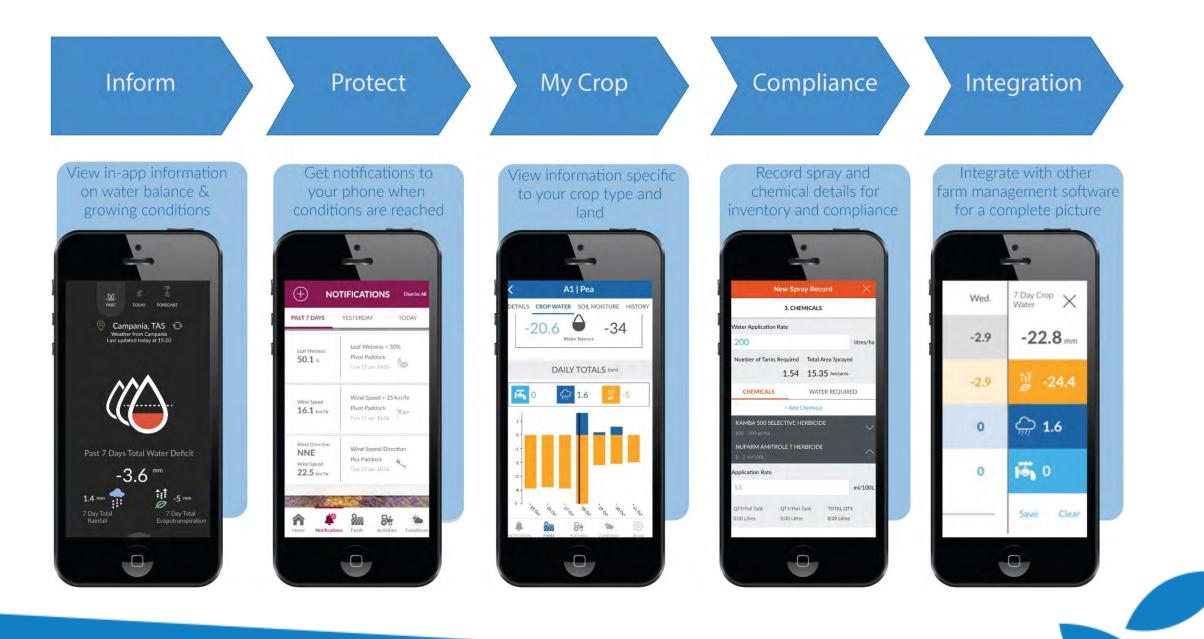

#### how irrigation integration can help

| Pain Point                                   | Value Proposition                                                                                                                                                |
|----------------------------------------------|------------------------------------------------------------------------------------------------------------------------------------------------------------------|
| All <u>relevant</u> information in one place | I am often balancing decision making across multiple factors.<br>Those multiple factors might be stored in different systems, and often require a<br>calculation |
| Forward looking                              | A decision for today might be different if I could see ahead.<br>Forward looking should be with same level of accuracy and baseline.                             |
| Historical insights                          | Being able to review the same relevant information historically to better inform future decision making                                                          |