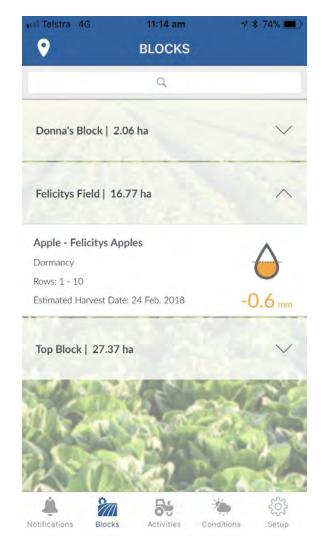

| III Telstra 4G      | 11:14 am | 7 * 74% 🔳 |
|---------------------|----------|-----------|
| •                   | BLOCKS   |           |
|                     | ٩        |           |
| Donna's Block   2   | 2.06 ha  | ~         |
| Felicitys Field   1 | ~        |           |
| Top Block   27.37   | ' ha     | ~         |