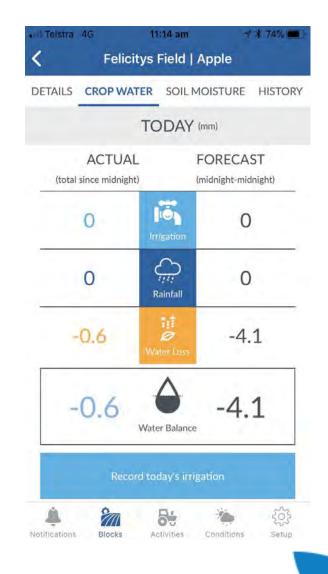

| •III Telstra 4G      | 11:15 am      | 1 🛊 74% 🔳        |
|----------------------|---------------|------------------|
| < Felicit            | ys Field      | Apple            |
| DETAILS CROP WAT     | ER SOILN      | OISTURE HISTORY  |
| 7 D                  | AY TOT        | ALS (mm)         |
| PAST 7 DAYS          |               | NEXT 7 DAYS      |
| 0                    | Irrigation    | 0                |
| 0.2                  | Rainfall      | 1.8              |
| -27.6                | Nater Loss    | -24.4            |
| -27.4                | Water Balance | -22.6            |
| Plan Ne              | ext 7 Days In | rigation         |
| Notifications Blocks | Activities    | Conditions Setup |

| •III Telstra  | 4G                | 11:15 am             | 1          | * 74%        |  |  |
|---------------|-------------------|----------------------|------------|--------------|--|--|
| <             | Felicit           | ys Field             | Apple      |              |  |  |
| DETAILS       | CROP WAT          | ER SOIL              | IOISTURE   | HISTORY      |  |  |
|               | 7 DAY TOTALS (mm) |                      |            |              |  |  |
| PAS           | ST 7 DAYS         |                      | NEXT 7 [   | DAYS         |  |  |
|               | 0                 | Irrigation           | 0          |              |  |  |
|               | 0.2               | Contraction Rainfall | 1.8        |              |  |  |
| 4             | 27.6              | Water Loss           | -24.       | 4            |  |  |
| -             | 27.4              | Water Balance        | -22.       | 6            |  |  |
|               | Plan Ne           | xt 7 Days Ir         | rigation   |              |  |  |
| Notifications | Blocks            | Activities           | Conditions | 202<br>Setup |  |  |

| Telstra 4G          | 11:15 am<br>ys Field                                                                                                                                                                                                                                                                                                                                                                                                                                                                                                                                                                                                                                                                                                                                                                                                                                                                                                                                                                                                                                                                                                                                                                                                                                                                                                                                                                                                                                                                                                                                                                                                                                                                                                                                                                                                                                                                                                                                                                                                                                                                                                           | ⊀ ≹ 74% <b>—</b><br>Apple |
|---------------------|--------------------------------------------------------------------------------------------------------------------------------------------------------------------------------------------------------------------------------------------------------------------------------------------------------------------------------------------------------------------------------------------------------------------------------------------------------------------------------------------------------------------------------------------------------------------------------------------------------------------------------------------------------------------------------------------------------------------------------------------------------------------------------------------------------------------------------------------------------------------------------------------------------------------------------------------------------------------------------------------------------------------------------------------------------------------------------------------------------------------------------------------------------------------------------------------------------------------------------------------------------------------------------------------------------------------------------------------------------------------------------------------------------------------------------------------------------------------------------------------------------------------------------------------------------------------------------------------------------------------------------------------------------------------------------------------------------------------------------------------------------------------------------------------------------------------------------------------------------------------------------------------------------------------------------------------------------------------------------------------------------------------------------------------------------------------------------------------------------------------------------|---------------------------|
| DETAILS CROP WAT    | ER SOILN                                                                                                                                                                                                                                                                                                                                                                                                                                                                                                                                                                                                                                                                                                                                                                                                                                                                                                                                                                                                                                                                                                                                                                                                                                                                                                                                                                                                                                                                                                                                                                                                                                                                                                                                                                                                                                                                                                                                                                                                                                                                                                                       | NOISTURE HISTORY          |
| 7 0                 | AY TOT                                                                                                                                                                                                                                                                                                                                                                                                                                                                                                                                                                                                                                                                                                                                                                                                                                                                                                                                                                                                                                                                                                                                                                                                                                                                                                                                                                                                                                                                                                                                                                                                                                                                                                                                                                                                                                                                                                                                                                                                                                                                                                                         | ALS (mm)                  |
| PAST 7 DAYS         |                                                                                                                                                                                                                                                                                                                                                                                                                                                                                                                                                                                                                                                                                                                                                                                                                                                                                                                                                                                                                                                                                                                                                                                                                                                                                                                                                                                                                                                                                                                                                                                                                                                                                                                                                                                                                                                                                                                                                                                                                                                                                                                                | NEXT 7 DAYS               |
| 0                   | Irrigation                                                                                                                                                                                                                                                                                                                                                                                                                                                                                                                                                                                                                                                                                                                                                                                                                                                                                                                                                                                                                                                                                                                                                                                                                                                                                                                                                                                                                                                                                                                                                                                                                                                                                                                                                                                                                                                                                                                                                                                                                                                                                                                     | 0                         |
| 0.2                 | Contraction Contra | 1.8                       |
| -27.6               | Water Loss                                                                                                                                                                                                                                                                                                                                                                                                                                                                                                                                                                                                                                                                                                                                                                                                                                                                                                                                                                                                                                                                                                                                                                                                                                                                                                                                                                                                                                                                                                                                                                                                                                                                                                                                                                                                                                                                                                                                                                                                                                                                                                                     | -24.4                     |
| -27.4               | Water Balance                                                                                                                                                                                                                                                                                                                                                                                                                                                                                                                                                                                                                                                                                                                                                                                                                                                                                                                                                                                                                                                                                                                                                                                                                                                                                                                                                                                                                                                                                                                                                                                                                                                                                                                                                                                                                                                                                                                                                                                                                                                                                                                  | -22.6                     |
| Plan No             | ext 7 Days In                                                                                                                                                                                                                                                                                                                                                                                                                                                                                                                                                                                                                                                                                                                                                                                                                                                                                                                                                                                                                                                                                                                                                                                                                                                                                                                                                                                                                                                                                                                                                                                                                                                                                                                                                                                                                                                                                                                                                                                                                                                                                                                  | rigation                  |
| etifications Blocks | Activities                                                                                                                                                                                                                                                                                                                                                                                                                                                                                                                                                                                                                                                                                                                                                                                                                                                                                                                                                                                                                                                                                                                                                                                                                                                                                                                                                                                                                                                                                                                                                                                                                                                                                                                                                                                                                                                                                                                                                                                                                                                                                                                     | Conditions Setup          |