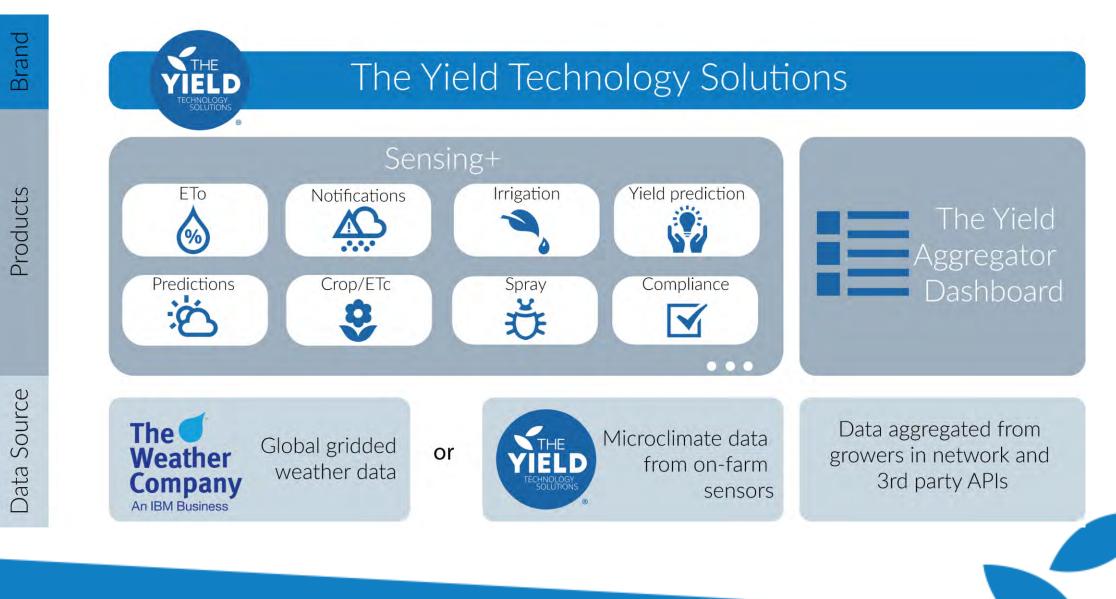

#### About Us

The Yield is an Australian AgTech company on a mission to transform food and farming with scalable, reliable, enterprise-grade technology.

#### Introducing Sensing+ for Agriculture

Sensing+ is the product of extensive research and testing, completed side-by-side with growers from different crops. This approach is integral to our philosophy, which is to solve real problems for growers using technology, and has been vital in helping us develop a product that complements the way growers work.