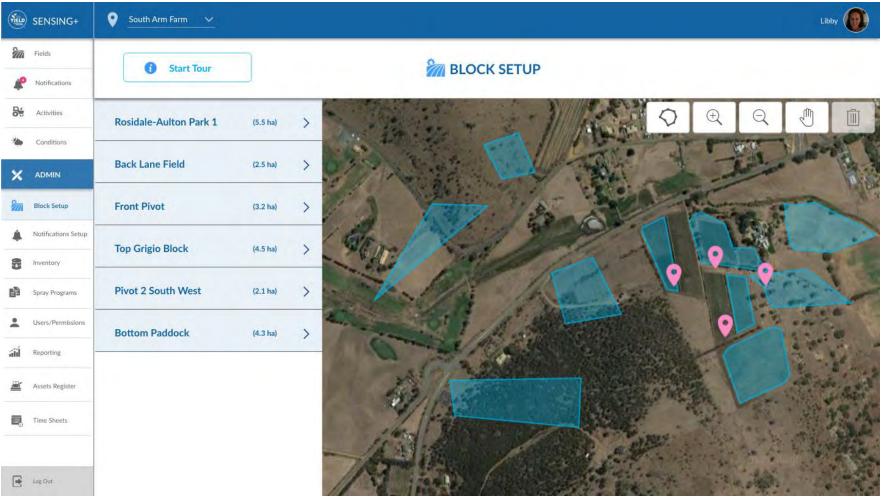

#### A single product ...

| •III Telstra 4G      | 11:14 am<br>BLOCKS | <i>∜</i> ∦ 74% <b>■</b> • |
|----------------------|--------------------|---------------------------|
|                      | ٩                  |                           |
| Donna's Block   2    | .06 ha             | ~                         |
| Felicitys Field   10 | 5.77 ha            | ~                         |
| Top Block   27.37    | ha                 | ~                         |

| III Telstra 4G      | 11:14 am | 7 * 74% 🔳 |
|---------------------|----------|-----------|
| •                   | BLOCKS   |           |
|                     | ٩        |           |
| Donna's Block   2   | 2.06 ha  | ~         |
| Felicitys Field   1 | ~        |           |
| Top Block   27.37   | ' ha     | ~         |

| •III Telstra 4G     | 11:14 am | 7 * 74%      |
|---------------------|----------|--------------|
| •                   | BLOCKS   |              |
|                     | Q        |              |
| Donna's Block   2   | 2.06 ha  | $\checkmark$ |
| Felicitys Field   1 | 6.77 ha  | ~            |
| Top Block   27.37   | ' ha     | ~            |