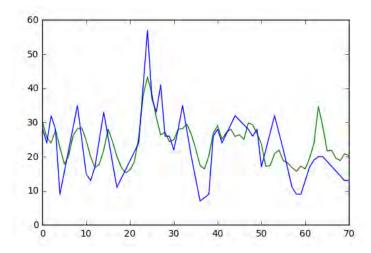

#### Predictions Accuracy – The Yield hardware

**Air Pressure:** The prediction of Air Pressure for 180 hours (7.5 days)

**Humidity:** The prediction of Humidity for 180 hours (7.5 days)

**Wind speed:** The prediction of wind speed for 180 hours (7.5days)

Legend: Blue lines – Actuals Green Lines – Predictions