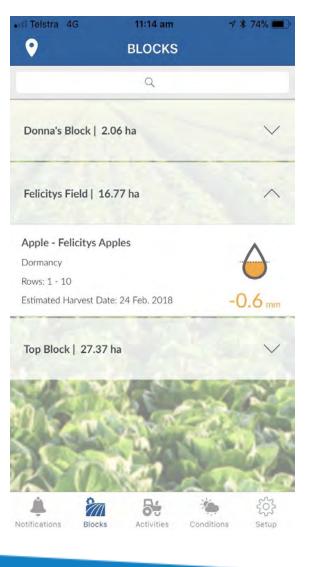

#### A single product ...

| •III Telstra 4G      | 11:14 am<br>BLOCKS | <i>∜</i> ∦ 74% <b>■</b> • |
|----------------------|--------------------|---------------------------|
|                      | ٩                  |                           |
| Donna's Block   2    | .06 ha             | ~                         |
| Felicitys Field   10 | 5.77 ha            | ~                         |
| Top Block   27.37    | ha                 | ~                         |