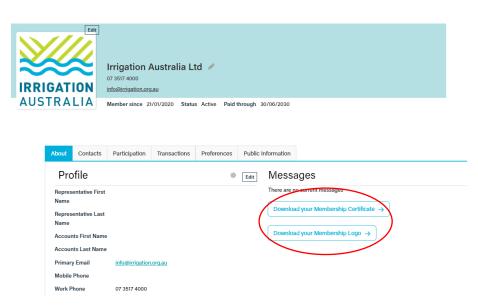

- 2. Select My Profile
- 3. The following page will open up

- 4. Select the Company Name which appears under your name.
- 5. You will now be acting 'on behalf of' the Company'. Simply Click on <u>Download your Membership Certificate</u> or <u>Download your Membership Logo</u>