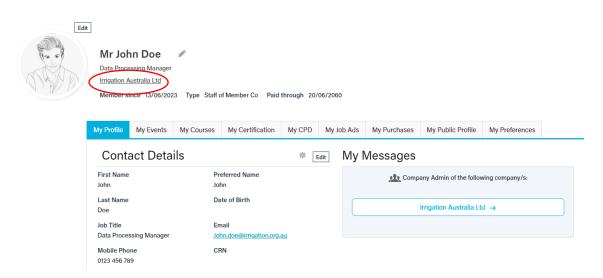

- 2. Select My Profile
- 3. The following page will open up

- 4. Select the Company Name which appears under your name.
- 5. You will now be acting 'on behalf of' the Company'. Simply Click on <u>Download your Membership Certificate</u> or <u>Download your Membership Logo</u>